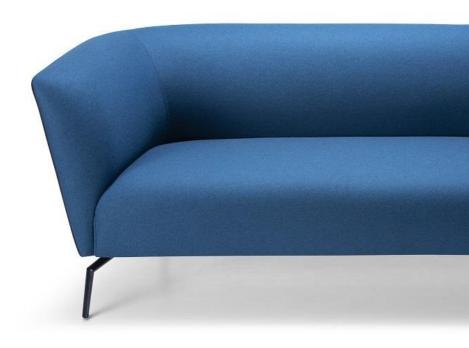

#### Comfort with Endless Possibilities!

OLA is a family of beautiful collaborative seating with soft curving lines and luxurious comfort. High back models offer a secluded place of comfort to get away from the buzz of the open office. OLA modules are great for collaboration zones and can be configured in many different shapes to suit almost any space. OLA modules can also be joined together to create as long a setting as you want.