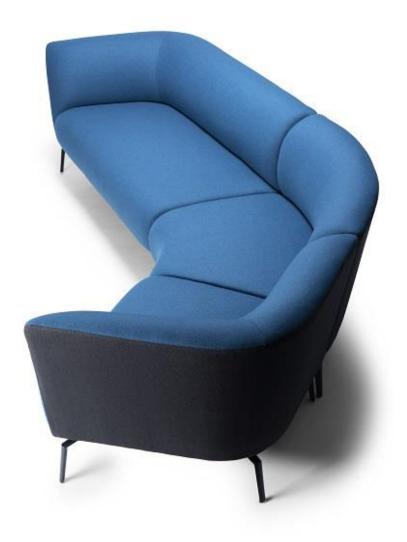

#### Comfort with Endless Possibilities!

OLA is a family of beautiful collaborative seating with soft curving lines and luxurious comfort. High back models offer a secluded place of comfort to get away from the buzz of the open office. OLA modules are great for collaboration zones and can be configured in many different shapes to suit almost any space. OLA modules can also be joined together to create as long a setting as you want.