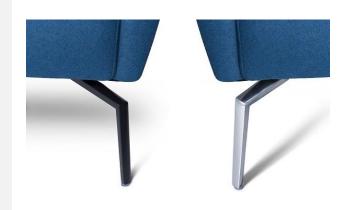

#### **OPTIONS + FINISHES**

Aluminium Leg Finish – Polished / Powdercoated (any colour powdercoat available)

Wood Leg Option

Connecting System – Neatly Concealed Module Joining Latches

Dual Tone Upholstery – Optional