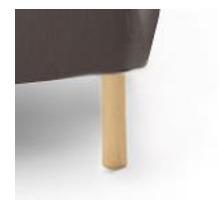

#### **OPTIONS + FINISHES**

Aluminium Leg Finish – Polished / Powdercoated (any colour powdercoat available)

Wood Leg Option

Connecting System – Neatly Concealed Module Joining Latches

Dual Tone Upholstery – Optional