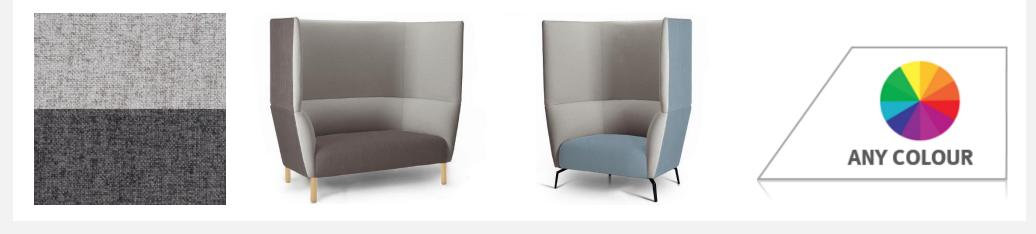

Choose from dual-tone Valera Grey fabric or specify your own upholstery to create the look you want.

Advanta

SEATING **EXCELLENCE** 

Advanta

SEATING **EXCELLENCE** 

#### **OPTIONS + FINISHES**

Aluminium Leg Finish – Polished / Powdercoated (any colour powdercoat available)

Wood Leg Option

Connecting System – Neatly Concealed Module Joining Latches

Dual Tone Upholstery – Optional

www.advanta.com.au

Any Colour Upholstery

SEATING **EXCELLENCE** 

Advanta