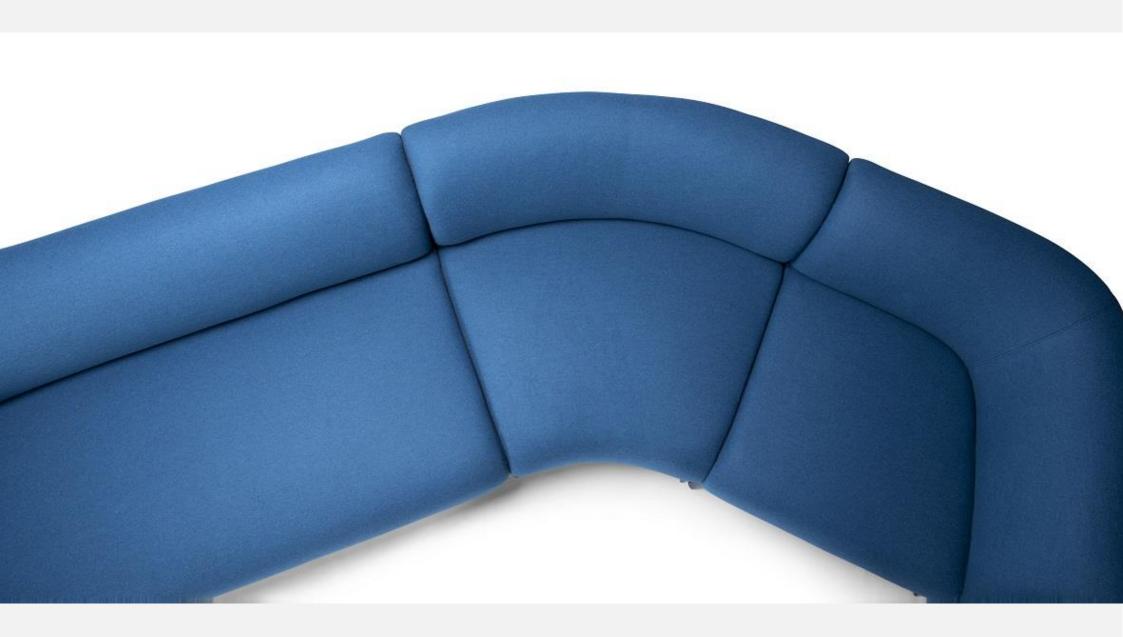

#### Comfort with Endless Possibilities!

OLA is a family of beautiful collaborative seating with soft curving lines and luxurious comfort. High back models offer a secluded place of comfort to get away from the buzz of the open office. OLA modules are great for collaboration zones and can be configured in many different shapes to suit almost any space. OLA modules can also be joined together to create as long a setting as you want.

### Configuration examples

These are only a few examples – there are hundreds of possibilities, just use your imagination! Continue joining as many as you want.

Advanta

Advanta

SEATING **EXCELLENCE** 

Advanta<sup>®</sup>