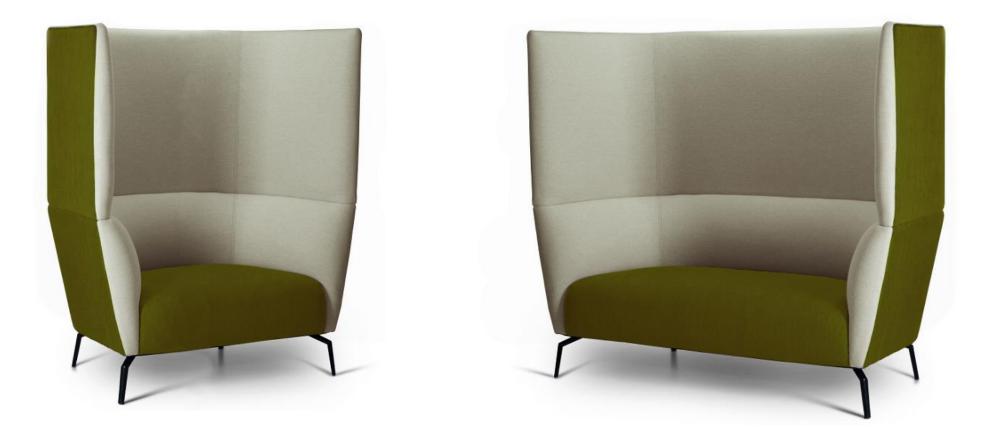

r to create as long a setting as you want.

Choose from dual-tone Valera Grey fabric or specify your own upholstery to create the look you want.



Advanta

SEATING **EXCELLENCE** 



Advanta

SEATING **EXCELLENCE** 

#### VARIANTS



Advanta



#### **OPTIONS + FINISHES**







Aluminium Leg Finish – Polished / Powdercoated (any colour powdercoat available)

Wood Leg Option

Connecting System – Neatly Concealed Module Joining Latches



Dual Tone Upholstery – Optional

www.advanta.com.au

Any Colour Upholstery

SEATING **EXCELLENCE** 

Advanta







### Configuration examples

These are only a few examples – there are hundreds of possibilities, just use your imagination! Continue joining as many as you want.



Advanta





Advanta





SEATING **EXCELLENCE** 



Advanta<sup>®</sup>





# OLA

## **Comfort with Endless Possibilities!**



Due to constant innovation, Advanta products may be subject to design and specification changes without notice. Copyright © Advanta 2020

Advanta

SEATING EXCELLENCE