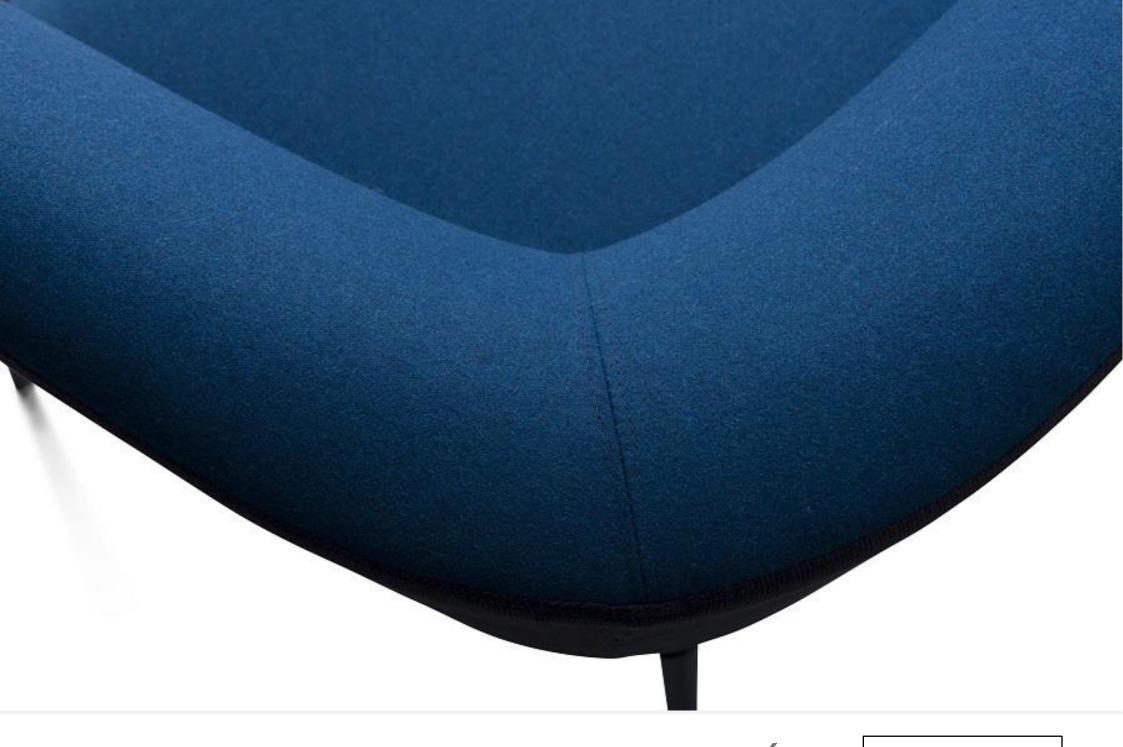

Choose from dual-tone Valera Grey fabric or specify your own upholstery to create the look you want.

Advanta

SEATING **EXCELLENCE** 

Advanta

SEATING **EXCELLENCE** 

#### **OPTIONS + FINISHES**

Aluminium Leg Finish – Polished / Powdercoated (any colour powdercoat available)

Wood Leg Option

Connecting System – Neatly Concealed Module Joining Latches

Dual Tone Upholstery – Optional