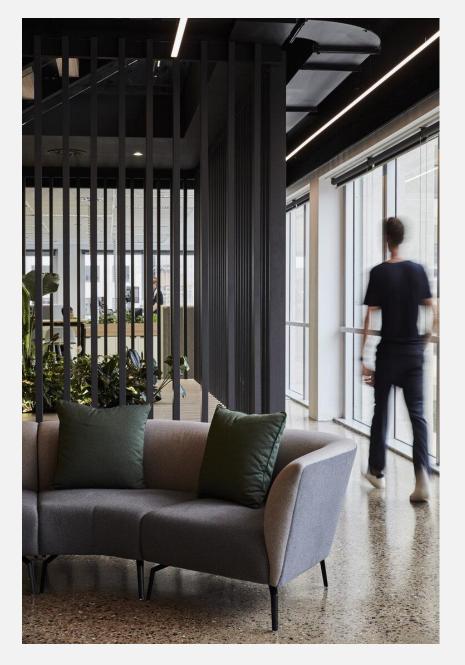

#### Comfort with Endless Possibilities!

OLA is a family of beautiful collaborative seating with soft curving lines and luxurious comfort. High back models offer a secluded place of comfort to get away from the buzz of the open office. OLA modules are great for collaboration zones and can be configured in many different shapes to suit almost any space. OLA modules can also be joined together to create as long a setting as you want.