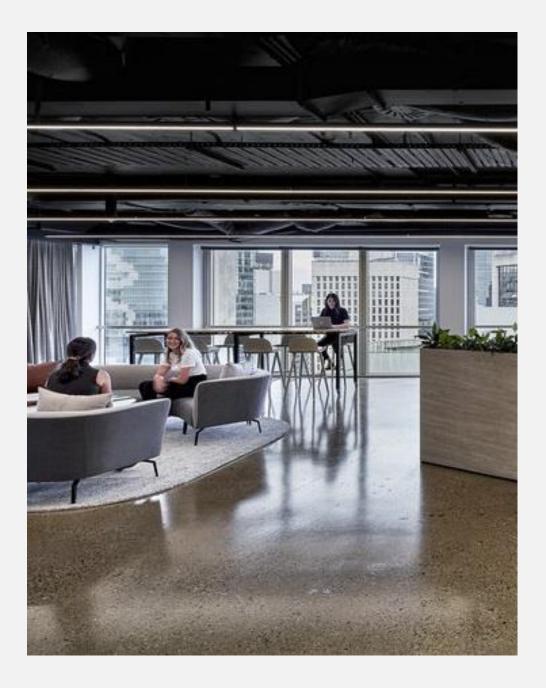

#### Comfort with Endless Possibilities!

OLA is a family of beautiful collaborative seating with soft curving lines and luxurious comfort. High back models offer a secluded place of comfort to get away from the buzz of the open office. OLA modules are great for collaboration zones and can be configured in many different shapes to suit almost any space. OLA modules can also be joined together to create as long a setting as you want.