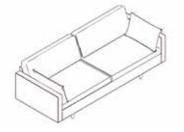

## Hudson Lounge

The Hudson lounge is a classic design that works extremely well in both the home and the office. We have the low arm or high arm option, and leg options include stainless steel or solid timber.

It is available as an armchair, 2 seater and 3 seater and is supplied with feather and down side cushions.

| Designer  | NORMAN + QUAINE       |
|-----------|-----------------------|
| Material  | Plywood frame         |
|           | Commercial grade foam |
|           | Timber legs           |
| Lead time | 5-6 weeks             |
| Warranty  | 7 years               |
| Certified | ISO 14001             |
|           | GECA                  |

## Hudson Armchair W850mm x D760mm x H780mm, SH430mm

Hudson 2.5 Seater W2050mm x D810mm x H760mm, SH430mm

Hudson 3 Seater W2350mm x D810mm x H760mm, SH430mm