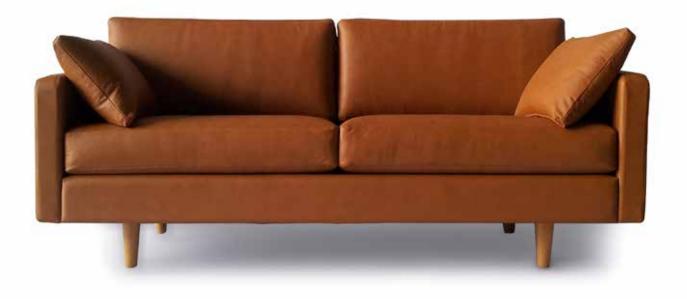

## Hudson Lounge

The Hudson lounge is a classic design that works extremely well in both the home and the office. We have the low arm or high arm option, and leg options include stainless steel or solid timber.

It is available as an armchair, 2 seater and 3 seater and is supplied with feather and down side cushions.

| Designer  | NORMAN + QUAINE       |
|-----------|-----------------------|
| Material  | Plywood frame         |
|           | Commercial grade foam |
|           | Timber legs           |
| Lead time | 5-6 weeks             |
| Warranty  | 7 years               |
| Certified | ISO 14001             |
|           | GECA                  |

## Hudson Armchair W850mm x D760mm x H780mm, SH430mm

Hudson 2.5 Seater W2050mm x D810mm x H760mm, SH430mm

Hudson 3 Seater W2350mm x D810mm x H760mm, SH430mm