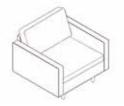

## Hudson Lounge

The Hudson lounge is a classic design that works extremely well in both the home and the office. We have the low arm or high arm option, and leg options include stainless steel or solid timber.

It is available as an armchair, 2 seater and 3 seater and is supplied with feather and down side cushions.

| Designer  | NORMAN + QUAINE       |
|-----------|-----------------------|
| Material  | Plywood frame         |
|           | Commercial grade foam |
|           | Timber legs           |
| Lead time | 5-6 weeks             |
| Warranty  | 7 years               |
| Certified | ISO 14001             |
|           | GECA                  |

## Hudson Armchair W850mm x D760mm x H780mm, SH430mm

Hudson 2.5 Seater W2050mm x D810mm x H760mm, SH430mm

Hudson 3 Seater W2350mm x D810mm x H760mm, SH430mm