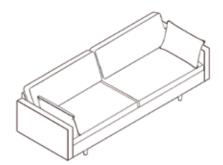

## Hudson Lounge

The Hudson lounge is a classic design that works extremely well in both the home and the office. We have the low arm or high arm option, and leg options include stainless steel or solid timber.

It is available as an armchair, 2 seater and 3 seater and is supplied with feather and down side cushions.

| Designer  | NORMAN + QUAINE       |
|-----------|-----------------------|
| Material  | Plywood frame         |
|           | Commercial grade foam |
|           | Timber legs           |
| Lead time | 5-6 weeks             |
| Warranty  | 7 years               |
| Certified | ISO 14001             |
|           | GECA                  |

## Hudson Armchair W850mm x D760mm x H780mm, SH430mm

Hudson 2.5 Seater W2050mm x D810mm x H760mm, SH430mm

Hudson 3 Seater W2350mm x D810mm x H760mm, SH430mm