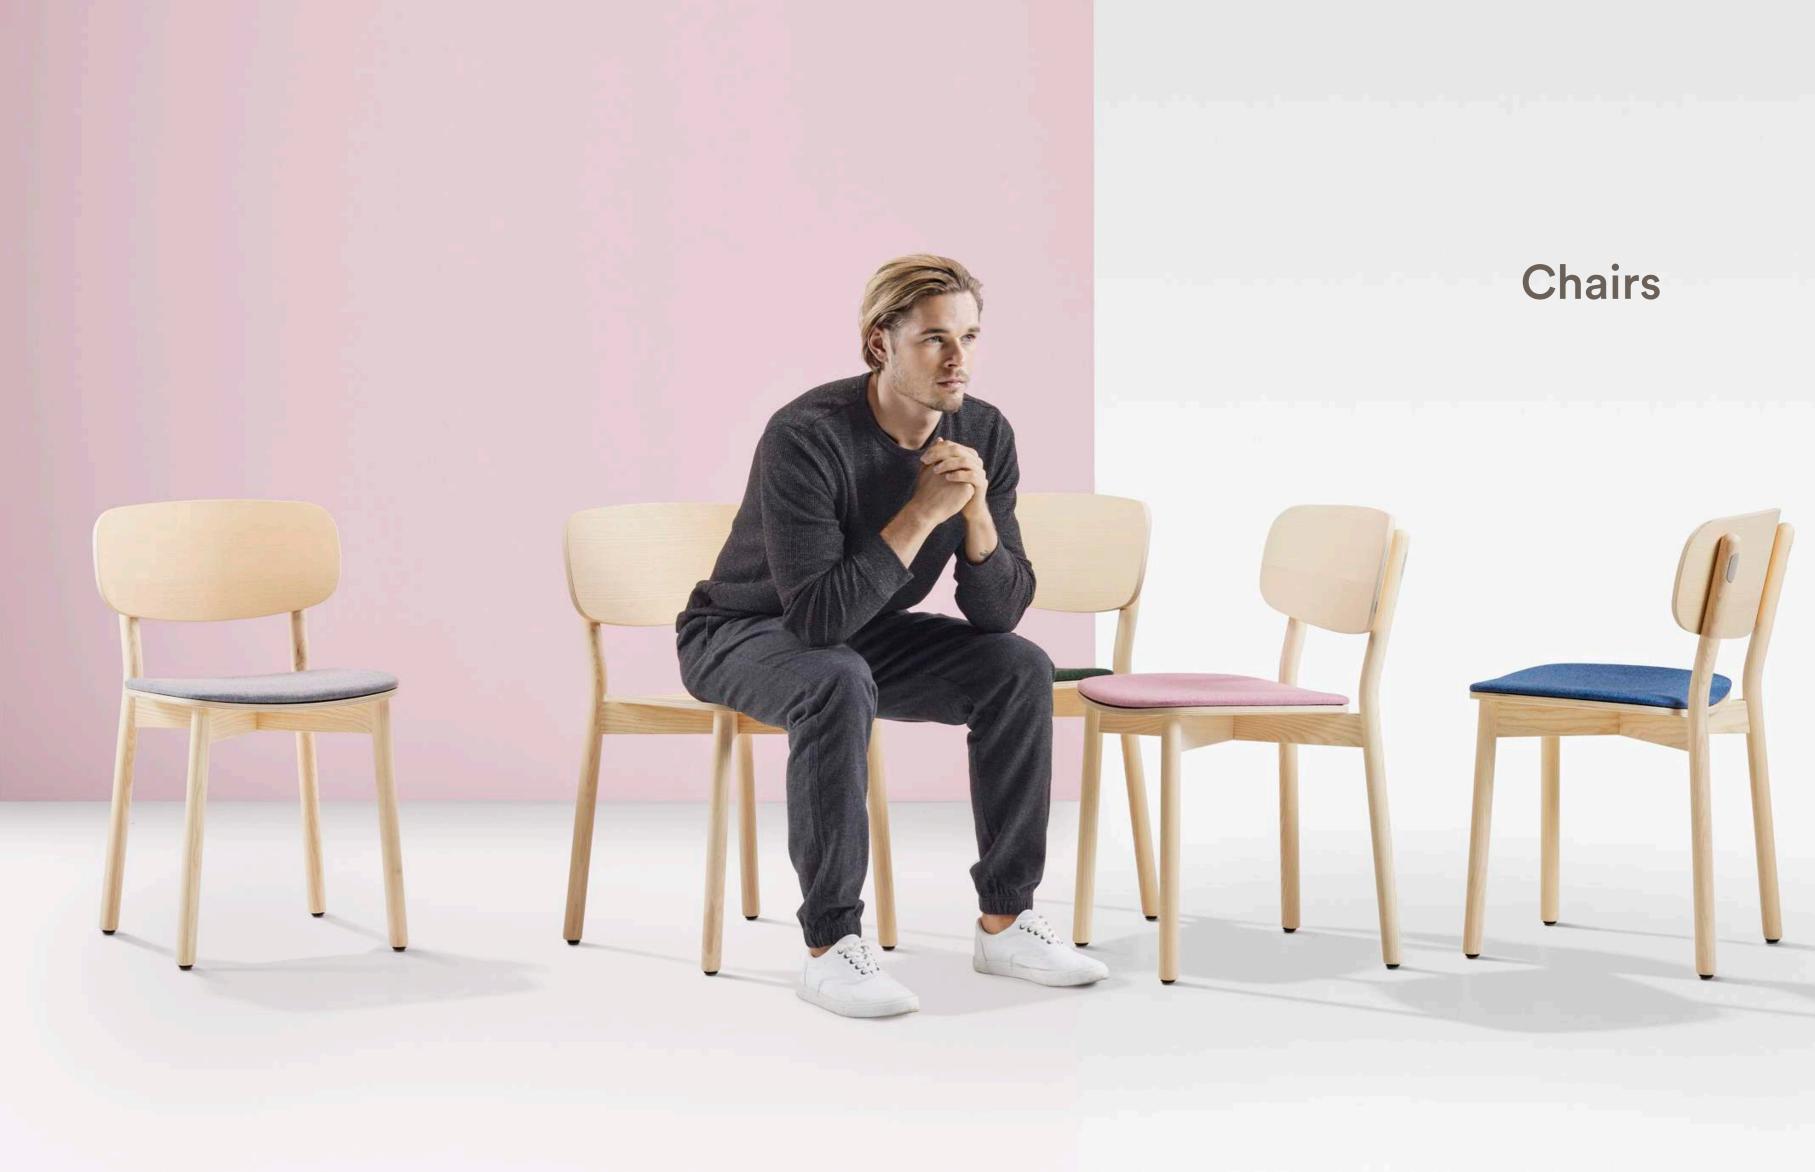

## Okidoki

For business. For pleasure.

Who says you can't mix business with pleasure?

Okidoki could be brightening the office one day, then bringing its casual cool to your home the next. In any environment, its cheeky personality is always on display.

- O1 Plywood Seat and Back Rest 12mm moulded plywood Exposed plywood edge Finish to match legs, clear lacquer
- O2 Okidoki Timber Frame
  and Legs
  Okidoki Timber Frame a
  nd Legs
  Ash Standard
  Walnut Premium
  Premium Stain
   Black or White
- O3 Glide Options
  Felt Glide Standard
  Plastic Glide Optional
  Surfaces Plastic Glide tips
  replaceable
- O4 Upholstery Option
  Upholstered Seat or
  Upholstered Seat & Back.
  Gabriel Europost 2 Black
  (60999) or client supplied
  fabric.
- O5 Leg Cap Finish
  Zanilla / Folie / Pink Salt
  / Nocturnelle / Minted
  / Scotland Sky / Green
  Smoke / Axel / Blanc / Noir
  / Timber Ash