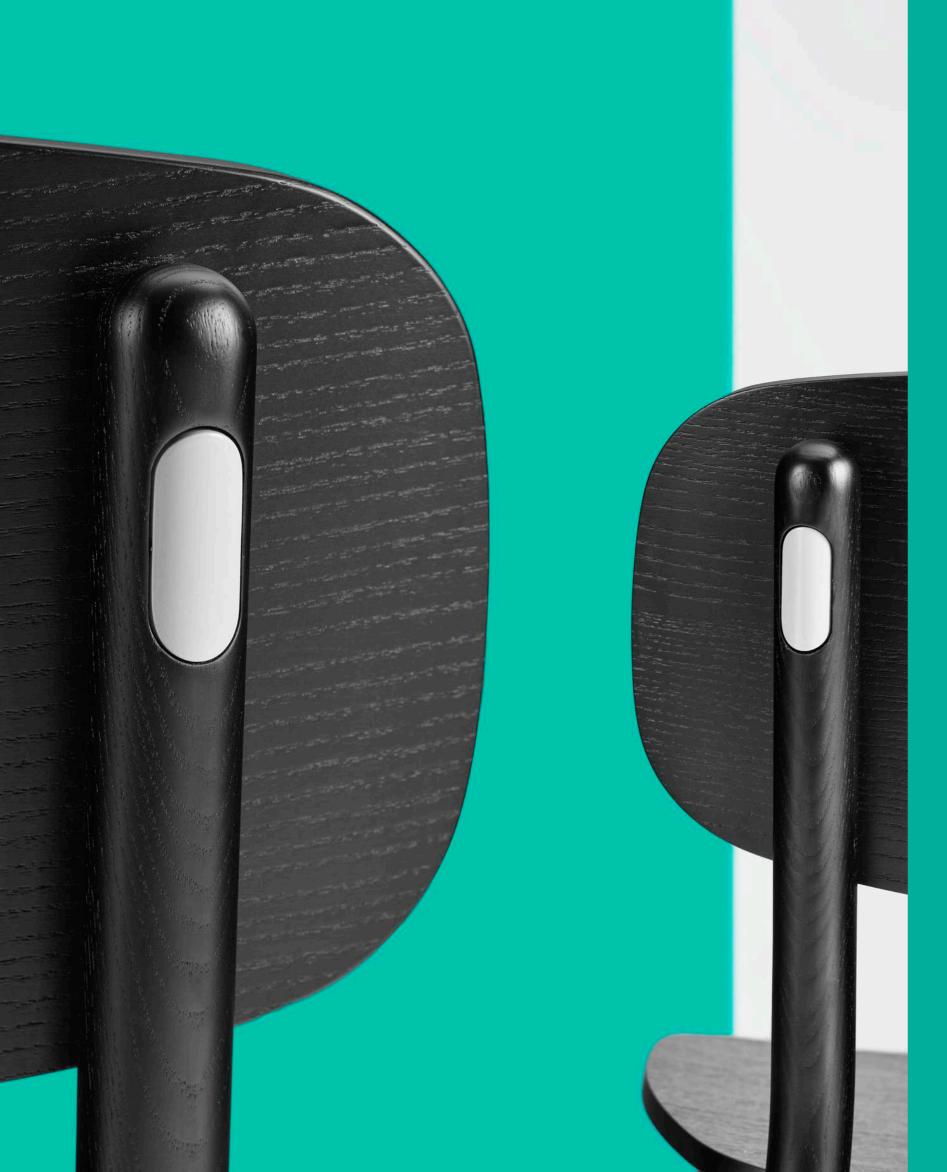

## Okidoki

For business. For pleasure.

Who says you can't mix business with pleasure?

Okidoki could be brightening the office one day, then bringing its casual cool to your home the next. In any environment, its cheeky personality is always on display.

- O1 Plywood Seat and Back Rest 12mm moulded plywood Exposed plywood edge Finish to match legs, clear lacquer
- O2 Okidoki Timber Frame
  and Legs
  Okidoki Timber Frame a
  nd Legs
  Ash Standard
  Walnut Premium
  Premium Stain
   Black or White
- O3 Glide Options
  Felt Glide Standard
  Plastic Glide Optional
  Surfaces Plastic Glide tips
  replaceable
- O4 Upholstery Option
  Upholstered Seat or
  Upholstered Seat & Back.
  Gabriel Europost 2 Black
  (60999) or client supplied
  fabric.
- O5 Leg Cap Finish
  Zanilla / Folie / Pink Salt
  / Nocturnelle / Minted
  / Scotland Sky / Green
  Smoke / Axel / Blanc / Noir
  / Timber Ash