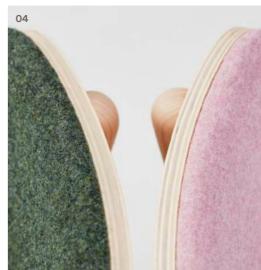

- O1 Plywood Seat and Back Rest 12mm moulded plywood Exposed plywood edge Finish to match legs, clear lacquer
- O2 Okidoki Timber Frame
  and Legs
  Okidoki Timber Frame a
  nd Legs
  Ash Standard
  Walnut Premium
  Premium Stain
   Black or White
- O3 Glide Options
  Felt Glide Standard
  Plastic Glide Optional
  Surfaces Plastic Glide tips
  replaceable
- O4 Upholstery Option
  Upholstered Seat or
  Upholstered Seat & Back.
  Gabriel Europost 2 Black
  (60999) or client supplied
  fabric.
- O5 Leg Cap Finish
  Zanilla / Folie / Pink Salt
  / Nocturnelle / Minted
  / Scotland Sky / Green
  Smoke / Axel / Blanc / Noir
  / Timber Ash