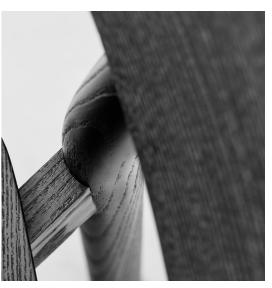

- O1 Plywood Seat and Back Rest 12mm moulded plywood Exposed plywood edge Finish to match legs, clear lacquer
- O2 Okidoki Timber Frame
  and Legs
  Okidoki Timber Frame a
  nd Legs
  Ash Standard
  Walnut Premium
  Premium Stain
   Black or White
- O3 Glide Options
  Felt Glide Standard
  Plastic Glide Optional
  Surfaces Plastic Glide tips
  replaceable
- O4 Upholstery Option
  Upholstered Seat or
  Upholstered Seat & Back.
  Gabriel Europost 2 Black
  (60999) or client supplied
  fabric.
- O5 Leg Cap Finish
  Zanilla / Folie / Pink Salt
  / Nocturnelle / Minted
  / Scotland Sky / Green
  Smoke / Axel / Blanc / Noir
  / Timber Ash