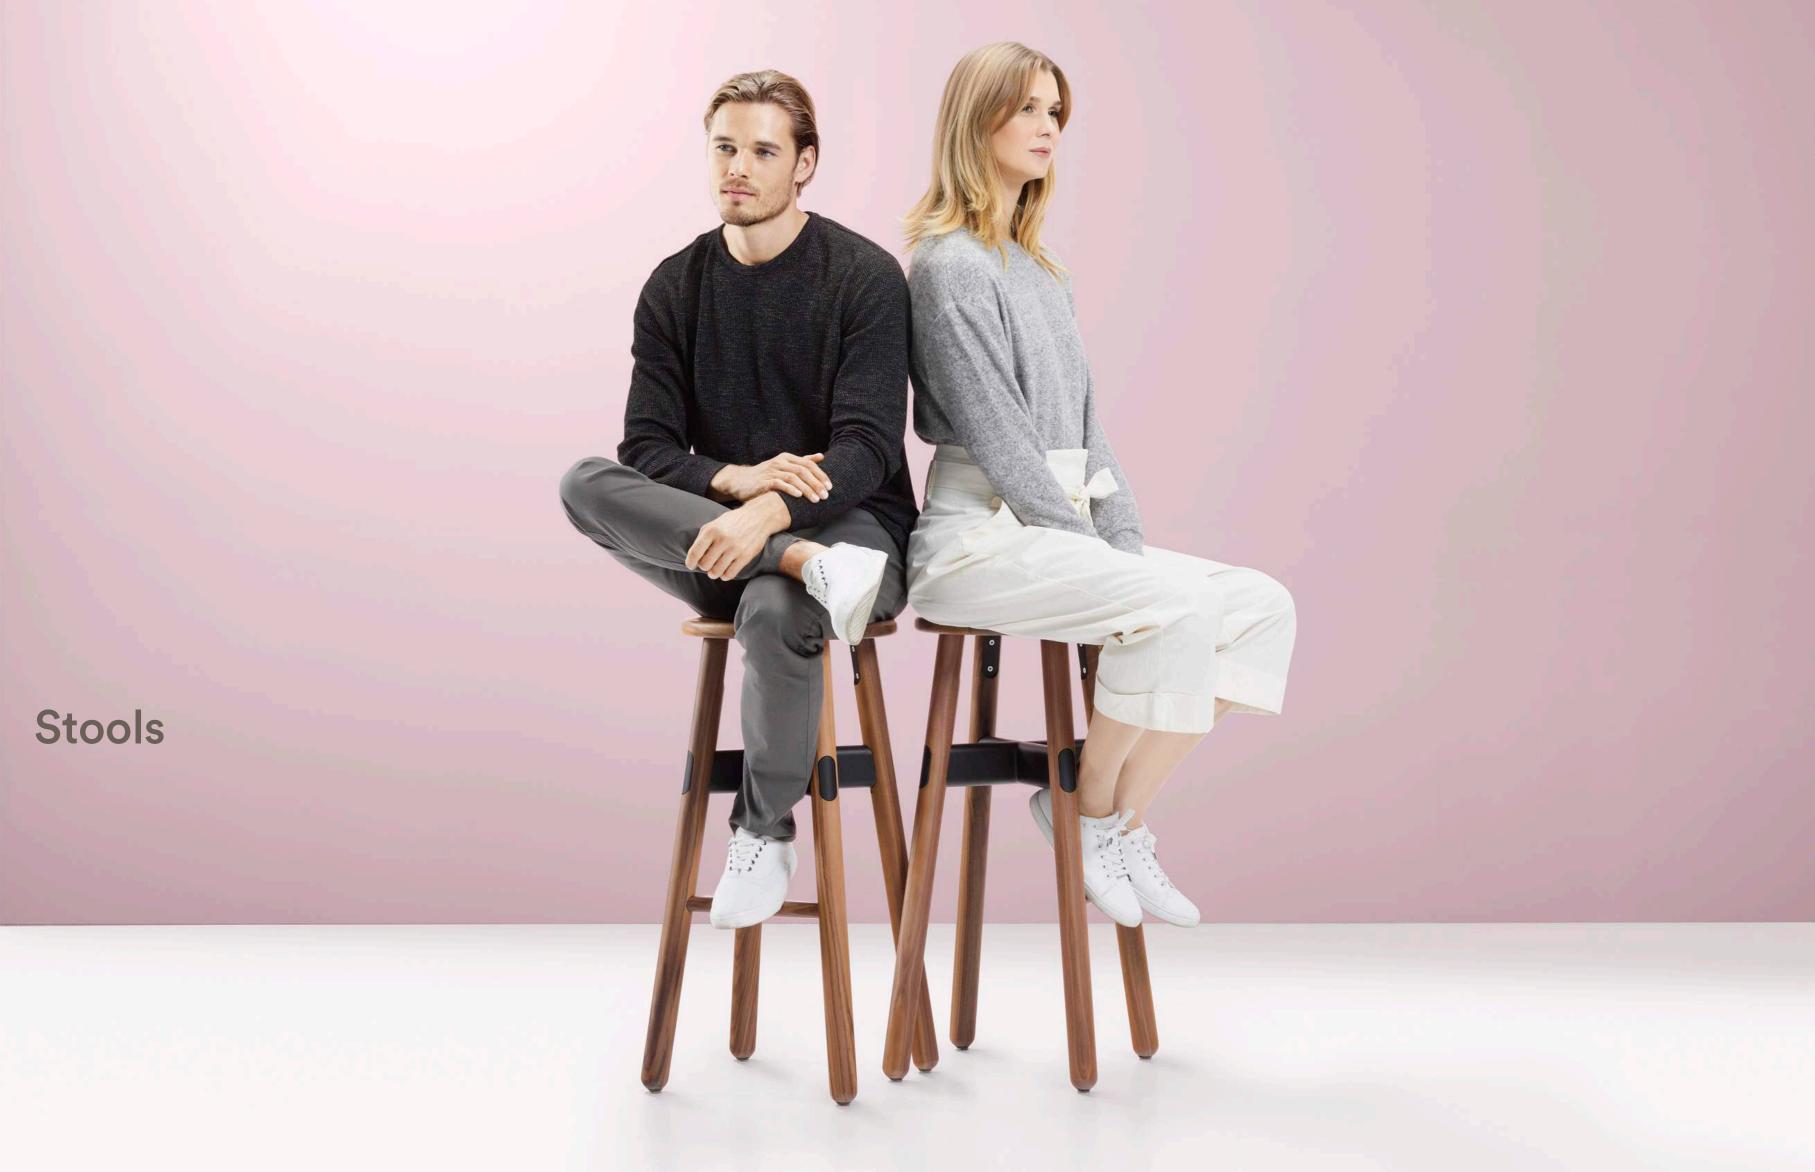

- O1 Plywood Seat and Back Rest 12mm moulded plywood Exposed plywood edge Finish to match legs, clear lacquer
- O2 Okidoki Timber Frame
  and Legs
  Okidoki Timber Frame a
  nd Legs
  Ash Standard
  Walnut Premium
  Premium Stain
   Black or White
- O3 Glide Options
  Felt Glide Standard
  Plastic Glide Optional
  Surfaces Plastic Glide tips
  replaceable
- O4 Upholstery Option
  Upholstered Seat or
  Upholstered Seat & Back.
  Gabriel Europost 2 Black
  (60999) or client supplied
  fabric.
- O5 Leg Cap Finish
  Zanilla / Folie / Pink Salt
  / Nocturnelle / Minted
  / Scotland Sky / Green
  Smoke / Axel / Blanc / Noir
  / Timber Ash