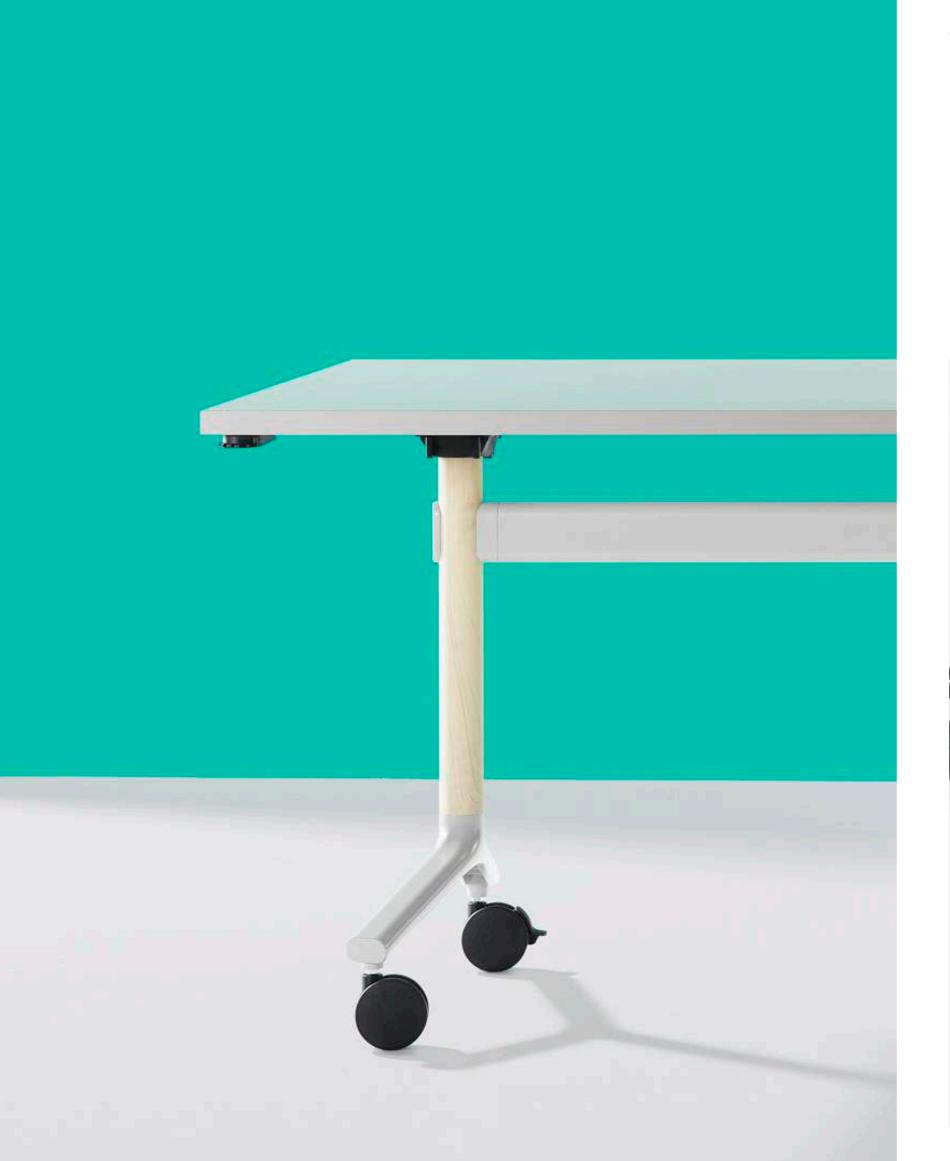

# **Folding Tables**

O1 Table Tops
Standard Dansk Maple
Laminate / White / Black
Melamine
Available in
25mm Square Edge

Edging Square Matching 2mm ABS Edging (worktop colour)

Oli Okidoki Folding Legs
White - Standard
Powdercoat Colours
Zanilla / Folie / Pink Salt
/ Nocturnelle / Minted
/ Scotland Sky / Green
Smoke / Axel / Blanc / Noir
/ Timber Ash