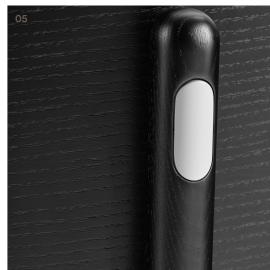

- O1 Plywood Seat and Back Rest 12mm moulded plywood Exposed plywood edge Finish to match legs, clear lacquer
- O2 Okidoki Timber Frame
  and Legs
  Okidoki Timber Frame a
  nd Legs
  Ash Standard
  Walnut Premium
  Premium Stain
   Black or White
- O3 Glide Options
  Felt Glide Standard
  Plastic Glide Optional
  Surfaces Plastic Glide tips
  replaceable
- O4 Upholstery Option
  Upholstered Seat or
  Upholstered Seat & Back.
  Gabriel Europost 2 Black
  (60999) or client supplied
  fabric.
- O5 Leg Cap Finish
  Zanilla / Folie / Pink Salt
  / Nocturnelle / Minted
  / Scotland Sky / Green
  Smoke / Axel / Blanc / Noir
  / Timber Ash