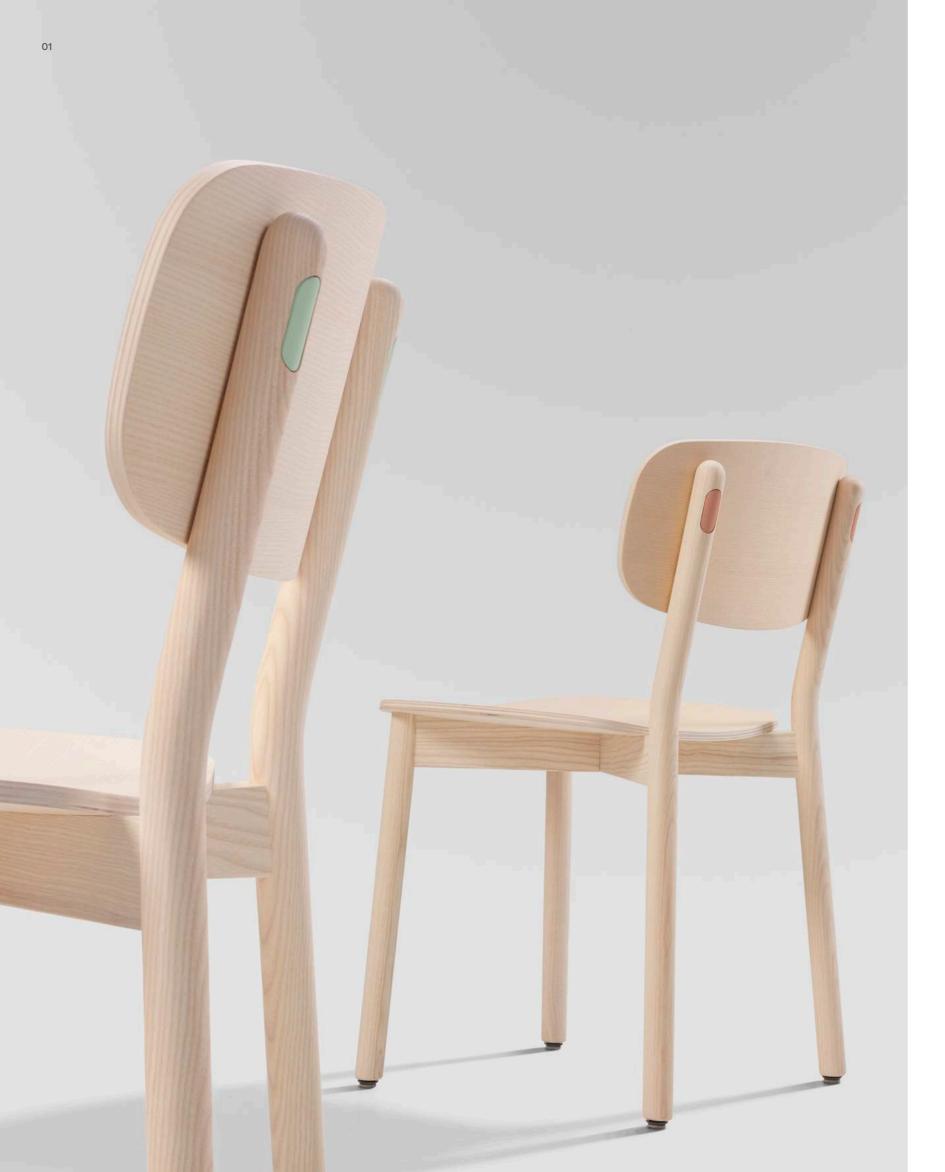

- O1 Plywood Seat and Back Rest 12mm moulded plywood Exposed plywood edge Finish to match legs, clear lacquer
- O2 Okidoki Timber Frame
  and Legs
  Okidoki Timber Frame a
  nd Legs
  Ash Standard
  Walnut Premium
  Premium Stain
   Black or White
- O3 Glide Options
  Felt Glide Standard
  Plastic Glide Optional
  Surfaces Plastic Glide tips
  replaceable
- O4 Upholstery Option
  Upholstered Seat or
  Upholstered Seat & Back.
  Gabriel Europost 2 Black
  (60999) or client supplied
  fabric.
- O5 Leg Cap Finish
  Zanilla / Folie / Pink Salt
  / Nocturnelle / Minted
  / Scotland Sky / Green
  Smoke / Axel / Blanc / Noir
  / Timber Ash