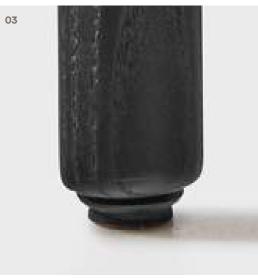

- O1 Plywood Seat and Back Rest 12mm moulded plywood Exposed plywood edge Finish to match legs, clear lacquer
- O2 Okidoki Timber Frame
  and Legs
  Okidoki Timber Frame a
  nd Legs
  Ash Standard
  Walnut Premium
  Premium Stain
   Black or White
- O3 Glide Options
  Felt Glide Standard
  Plastic Glide Optional
  Surfaces Plastic Glide tips
  replaceable
- O4 Upholstery Option
  Upholstered Seat or
  Upholstered Seat & Back.
  Gabriel Europost 2 Black
  (60999) or client supplied
  fabric.
- O5 Leg Cap Finish
  Zanilla / Folie / Pink Salt
  / Nocturnelle / Minted
  / Scotland Sky / Green
  Smoke / Axel / Blanc / Noir
  / Timber Ash