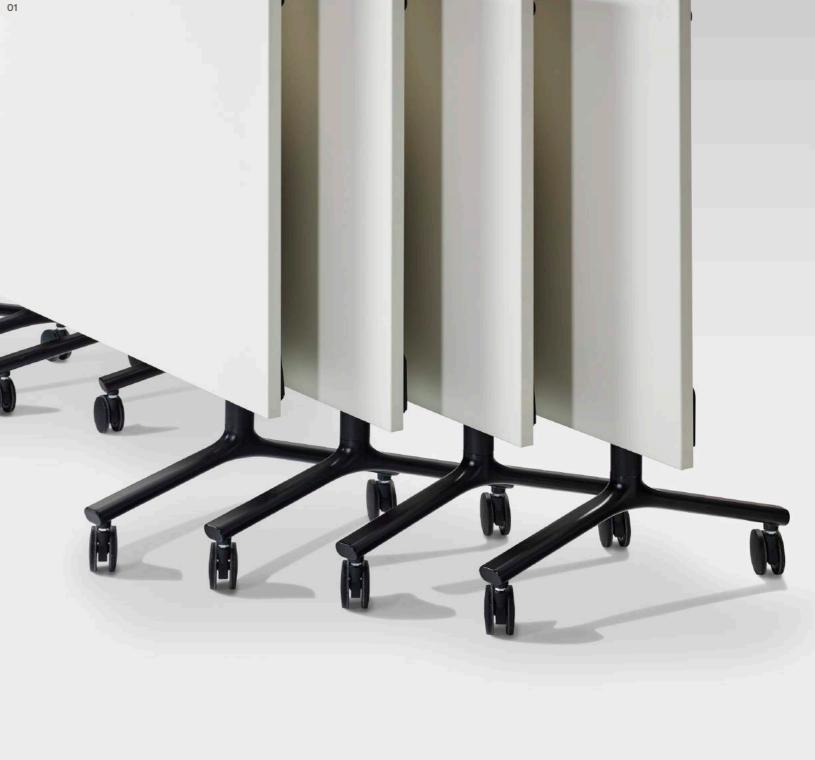

# **Folding Tables**

O1 Table Tops
Standard Dansk Maple
Laminate / White / Black
Melamine
Available in
25mm Square Edge

Edging Square Matching 2mm ABS Edging (worktop colour)

Oli Okidoki Folding Legs
White - Standard
Powdercoat Colours
Zanilla / Folie / Pink Salt
/ Nocturnelle / Minted
/ Scotland Sky / Green
Smoke / Axel / Blanc / Noir
/ Timber Ash