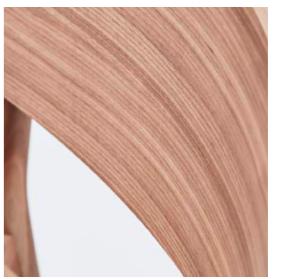

- O1 Plywood Seat and Back Rest 12mm moulded plywood Exposed plywood edge Finish to match legs, clear lacquer
- O2 Okidoki Timber Frame
  and Legs
  Okidoki Timber Frame a
  nd Legs
  Ash Standard
  Walnut Premium
  Premium Stain
   Black or White
- O3 Glide Options
  Felt Glide Standard
  Plastic Glide Optional
  Surfaces Plastic Glide tips
  replaceable
- O4 Upholstery Option
  Upholstered Seat or
  Upholstered Seat & Back.
  Gabriel Europost 2 Black
  (60999) or client supplied
  fabric.
- O5 Leg Cap Finish
  Zanilla / Folie / Pink Salt
  / Nocturnelle / Minted
  / Scotland Sky / Green
  Smoke / Axel / Blanc / Noir
  / Timber Ash