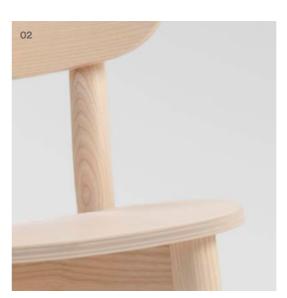

- O1 Plywood Seat and Back Rest 12mm moulded plywood Exposed plywood edge Finish to match legs, clear lacquer
- O2 Okidoki Timber Frame
  and Legs
  Okidoki Timber Frame a
  nd Legs
  Ash Standard
  Walnut Premium
  Premium Stain
   Black or White
- O3 Glide Options
  Felt Glide Standard
  Plastic Glide Optional
  Surfaces Plastic Glide tips
  replaceable
- O4 Upholstery Option
  Upholstered Seat or
  Upholstered Seat & Back.
  Gabriel Europost 2 Black
  (60999) or client supplied
  fabric.
- O5 Leg Cap Finish
  Zanilla / Folie / Pink Salt
  / Nocturnelle / Minted
  / Scotland Sky / Green
  Smoke / Axel / Blanc / Noir
  / Timber Ash